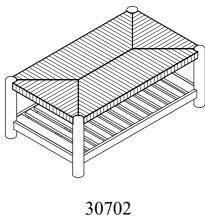

email: info@riverside-furniture.com

## Rosalie Occasional table Assembly Instructions

Made in Viet Nam

Page 1 of 2

## Warning:

- Be sure to check all packing material carefully for small parts, which may have come loose inside the carton during shipment.
- To prevent possible scratches and damage, this furniture MUST BE ASSEMBLED BY TWO PEOPLE on a soft surface such as a blanket or carpet.

Important Use Information: We recommend using coasters, placemats and trivets when placing hot or cold containers on this item. It is also recommended to quickly cleanup any spills to minimize exposure to moisture. Doing so will prolong the life and look of the item for many years.



Woven Rectangle Cocktail

## Components and Hardware List



STEP 1: Do not fully tighten all bolts





email: info@riverside-furniture.com

Rosalie Occasional table Assembly Instructions

Page 2 of 2

Made in Viet Nam

30702 Woven Rectangle Cocktail

STEP 2: Using the Allen Key to tighten all bolts



Complete