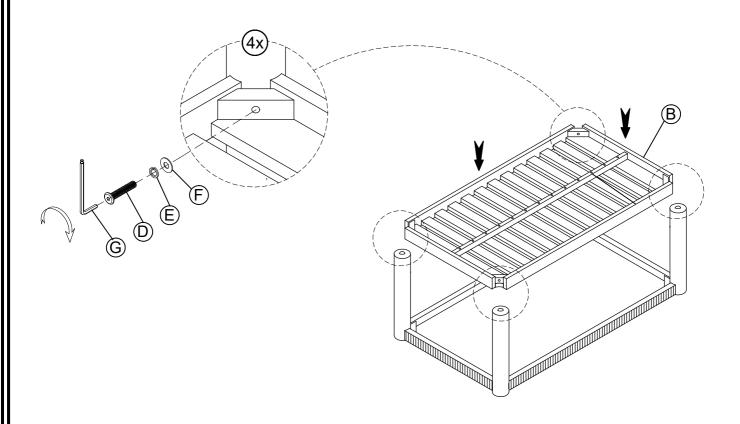

all parts, which may have come loose inside the carton during shipment.
- To prevent possible scratches and damage, this furniture MUST BE ASSEMBLED BY TWO PEOPLE on a soft surface such as a blanket or carpet.

Important Use Information: We recommend using coasters, placemats and trivets when placing hot or cold containers on this item. It is also recommended to quickly cleanup any spills to minimize exposure to moisture. Doing so will prolong the life and look of the item for many years.



Woven Rectangle Cocktail

## Components and Hardware List



STEP 1: Do not fully tighten all bolts





email: info@riverside-furniture.com

Rosalie Occasional table Assembly Instructions

Page 2 of 2

Made in Viet Nam

30702 Woven Rectangle Cocktail

STEP 2: Using the Allen Key to tighten all bolts



Complete